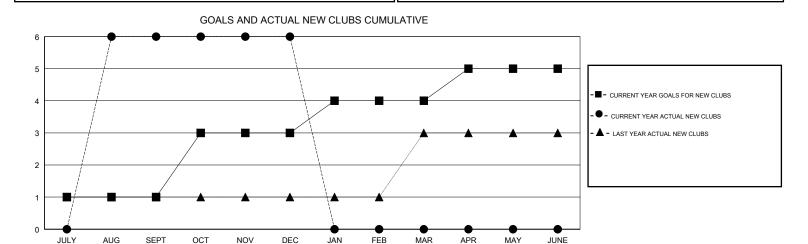

## JAYESH THAKKAR **LOCATION INDIA GMT CA** Clubs Members RESULTS FOR 2018-2019 RESULTS FOR 2018-2019 NEW CLUB GOAL NEW CLUBS DROPPED CLUBS MEMBER GROWTH NET MEMBER GROWTH DROPPED QUARTER QUARTER GOAL ACTUAL MEMBERS ACTUAL (including transfers) 6 20 154 25 JULY/AUG/SEPT JULY/AUG/SEPT 40 8 99 OCT/NOV/DEC OCT/NOV/DEC 0 1 0 20 0 0 JAN/FEB/MAR JAN/FEB/MAR