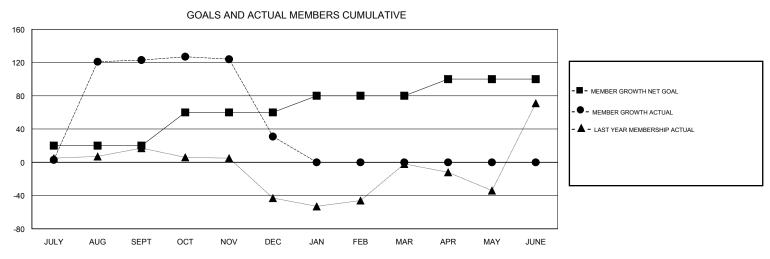

## JAYESH THAKKAR **LOCATION INDIA GMT CA** Clubs Members RESULTS FOR 2018-2019 RESULTS FOR 2018-2019 NEW CLUB GOAL NEW CLUBS DROPPED CLUBS MEMBER GROWTH NET MEMBER GROWTH DROPPED QUARTER QUARTER GOAL ACTUAL MEMBERS ACTUAL (including transfers) 6 20 154 25 JULY/AUG/SEPT JULY/AUG/SEPT 40 8 99 OCT/NOV/DEC OCT/NOV/DEC 0 1 0 20 0 0 JAN/FEB/MAR JAN/FEB/MAR